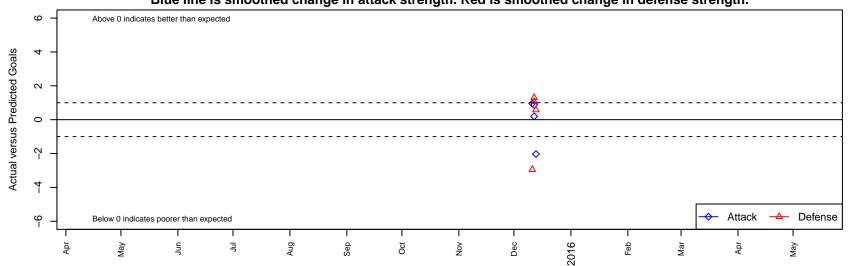

## **Rocky Mountain FC G97**

, G97 total strength=1516 attack=15.62 defense=9.14 alt names used: RMFC U18 Girls

Venues played: 2015 Eastside Timbers Showcase U18

Rocky Mountain FC G97

Dots are actual minus expected GF (blue circles) and GA (red triangles).

Blue line is smoothed change in attack strength. Red is smoothed change in defense strength.

| date       | home                     |   | away                           |   | venue                              | pred.home | pred.away |
|------------|--------------------------|---|--------------------------------|---|------------------------------------|-----------|-----------|
| 2015–12–13 | Rocky Mountain FC G97    | 3 | Pacific FC Wind G97            | 0 | 2015 Eastside Timbers Showcase U18 | 5.03      | 0.58      |
| 2015–12–12 | Rocky Mountain FC G97    | 2 | BSC Portland Black-Legends G97 | 0 | 2015 Eastside Timbers Showcase U18 | 1.13      | 1.07      |
| 2015–12–12 | Eastside Timbers Red G97 | 0 | Rocky Mountain FC G97          | 2 | 2015 Eastside Timbers Showcase U18 | 1.30      | 1.80      |
| 2015–12–11 | PCU Red G97              | 5 | Rocky Mountain FC G97          | 2 | 2015 Eastside Timbers Showcase U18 | 2.05      | 1.04      |